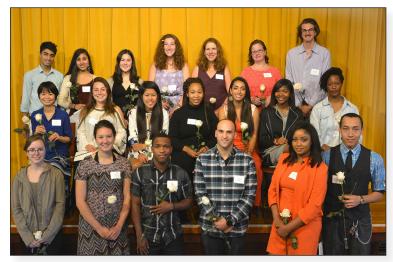

In January 2015, Sylvia Ruby hosted an elegant Chamber Music Concert and champagne "tea" for the benefit of SWCSRF, which raised about \$3,590 for SWCSRF coffers.

In June 2015, SWCSRF hosted a beautiful and moving Scholarship Awards Celebration. The featured speaker was Jill Giordano, a past SWCSRF scholarship winner and owner of gr.dano Boutique and Design Studio in Sausalito. Ten "named" scholarships were given honoring Michael Heyman (2), Phil Frank, Sausalito Presbyterian Church, Bejesus & Cheese Purcell/Sheridan, SWC Memorial, Nancy DeBruyn/Shannon Bell, SWC Scholarship in honor of Chris Klinck, Elizabeth McBride, and Elaine Squires. A total of 33 scholarships were awarded in the amount of \$60,750.

"2015 - Palo Alto Chamber Ensemble"

2015-2016 Scholar Recipients