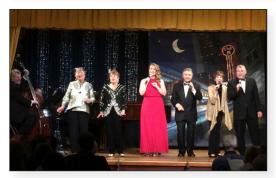

In November 2014, the SWCSRF fundraiser was "To Broadway with Love". We celebrated 100 years of Broadway tunes with a show featuring four generous professional singers who donated their talents, pianist, Alan Choy, and talented instrumental support. A silent auction and raffle were included in the festivities. SWCSRF netted more than \$19,500 from this event.

"2014 - To Broadway With Love"

The Sausalito Woman's Club Scholarship Recognition Fund The Palo Alto Chamber Ensemble & Reception Sunday, January 18, 2015 3:00 o'clock in the afternoon The Sausalito Woman's Club 120 Central Avenue, Sausalito eeds to benefit the SWC Scholarship Recognition Fund